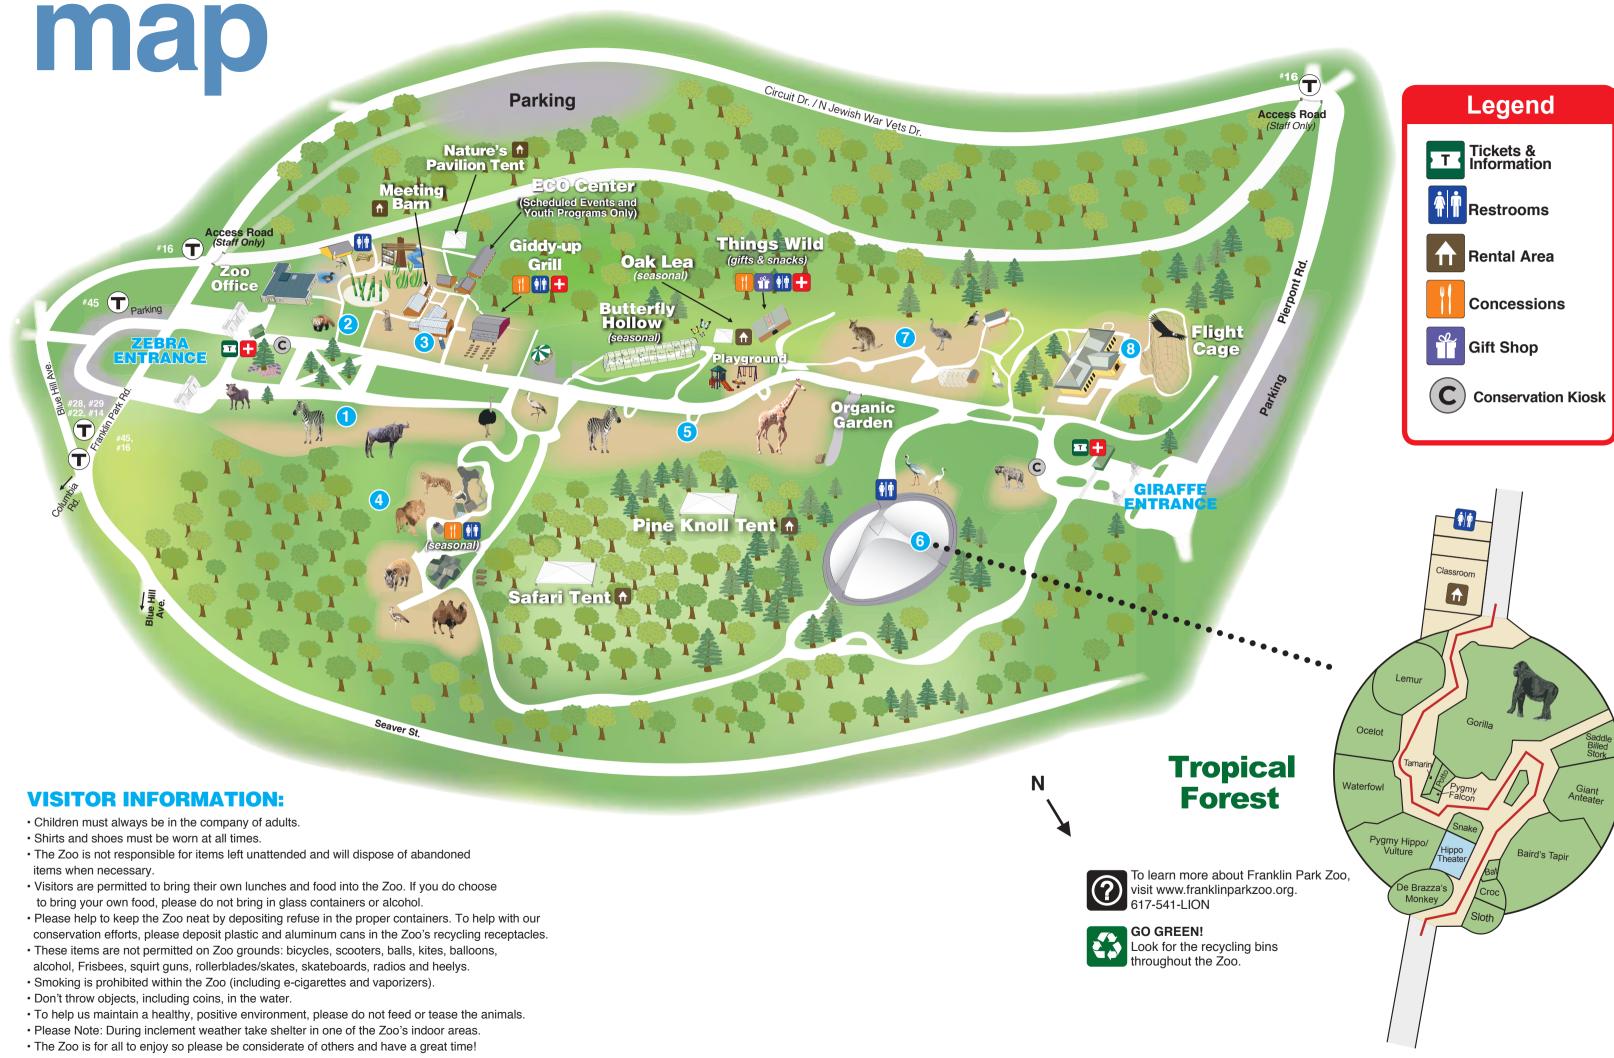

# **6** Tropical Forest

Baird's tapir Giant anteater

Gorilla

Green anaconda

Pygmy hippopotamus

Ring-tailed lemur

Ruwenzori fruit bat

Siberian crane

Spotted hyena Two-toed sloth