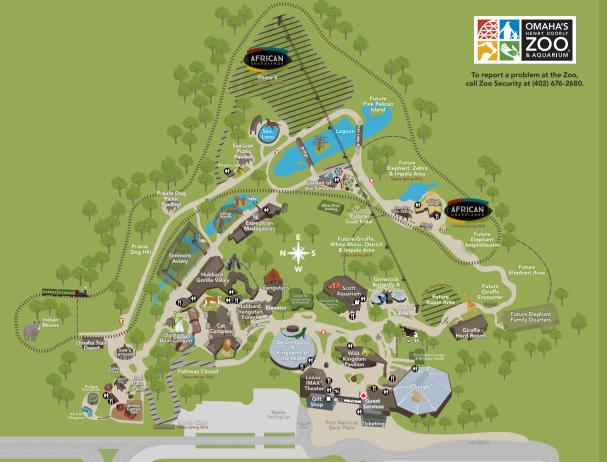

## **MAP Key**

Gift Shop
Restrooms

First Aid

Fence

Tram Stop

Nailroad Track

S ATM Machines

ATM Mac

Under Construction

Due to weather, certain animal species may not be on display.

# **M** FOOD Stops

Durham TreeTops Restaurant Tusker Grill

Omaha Steaks® Grill CenturyLink® Concession

IMAX® Concession Red Barn Café
Sea Turtle Café Silverback Café

Oasis Grill

#### RIDES Train • Tram • Carousel • Skyfari

Purchase tickets at Ticket Kiosk, admission gates and the Lozier IMAX® Theater.

Daily, Memorial Day through Labor Day (weather permitting)
Open weekends during April, May, September and October.

## ? GENERAL Information

OPEN YEAR ROUND - Closed Christmas Day
SUMMER HOURS WINTER HOURS
(March 15 - October 31) (November 1 - March 16

(March 15 - October 31) (November 1 - March 14) 9 AM - 5 PM 10 AM - 4 PM

### FIRST Aid

First Aid is located at the main entrance, from Memorial Day through Labor Day.

Open weekends during April, May, September and October.