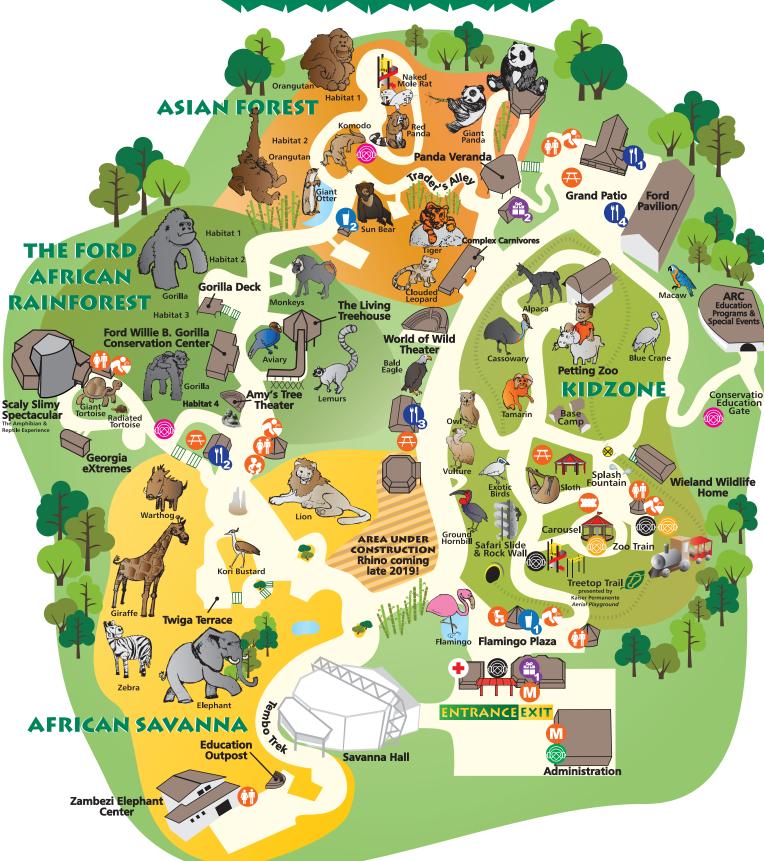

@ZooATL **#ONLYZOOATL** 

Please recycle your map at the designated receptacle as you exit the Zoo.

## **ZOO FACILITIES**

- **Member Services**
- First Aid | Lost & Found
- **Restroom**
- **Picnic Area**
- **Rides Ticket Booth**
- Stroller/Wheelchair Rental
- Nursing Station

\$ ATM

**Prinking Fountain** 

ZOO DINING

The COOP Food Truck

#### REFRESHMENTS & SNACKS

Flamingo Joe's

Fro-Zen
Ice cream, popcorn, ICEE® and more

## SHOPPING

- Trading Company
- **Pandamonium**

### SENSORY AREAS

- **Headphone Zones**
- **Quiet Area Zones**
- **Sensory Bags**
- **Lap Pads**

# YOUR STEPS

African Savanna Ford African Rain Forest 785 steps **Asian Forest KIDZone** kp.org/georgia

THANK YOU TO OUR SPONSORS