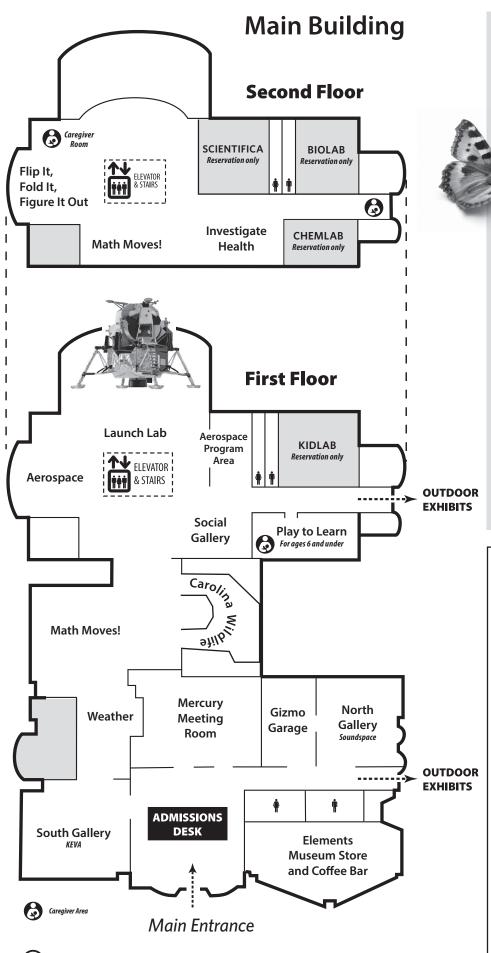

## **Magic Wings® Butterfly House**



## Ask us about Membership!

Apply a portion of today's admission price toward an annual membership. Enjoy a host of benefits including free admission. See Admissions Desk staff for details.

## For more information (919)220-5429

Birthday Parties x315 Group Reservations x313 Membership x324 Museum Rental x400 **Education Classes** x313







**Hours of Operation:** Daily, 10am—5pm. Open for members at 9am. Closed Mondays from Labor Day through Memorial Day— check website for details. We offer resources to assist guests with autism or other communication/sensory processing needs. See the front desk for more information.